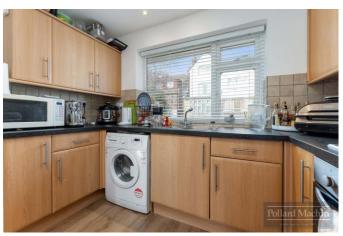

## Accommodation

Communal Entrance: Hallway with storage cupboard: 21'x13'5 Lounge with fitted units and shelving: 11'6x11'4 Double Bedroom with fitted wardrobes: Bathroom with external window and shower over the bath: Fitted Kitchen with range of fitted units, electric hob and oven: Gas Central Heating: Double Glazing: Communal Gardens.