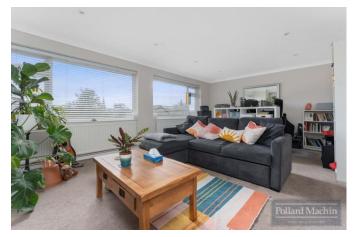

## Accommodation

Communal Entrance: Hallway with storage cupboard: 21'x13'5 Lounge with fitted units and shelving: 11'6x11'4 Double Bedroom with fitted wardrobes: Bathroom with external window and shower over the bath: Fitted Kitchen with range of fitted units, electric hob and oven: Gas Central Heating: Double Glazing: Communal Gardens.