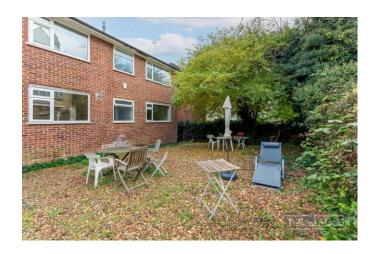

## Accommodation

Communal Entrance: Hallway with storage cupboard: 21'x13'5 Lounge with fitted units and shelving: 11'6x11'4 Double Bedroom with fitted wardrobes: Bathroom with external window and shower over the bath: Fitted Kitchen with range of fitted units, electric hob and oven: Gas Central Heating: Double Glazing: Communal Gardens.