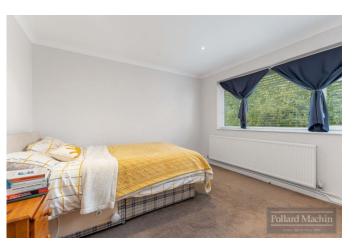

## Accommodation

Communal Entrance: Hallway with storage cupboard: 21'x13'5 Lounge with fitted units and shelving: 11'6x11'4 Double Bedroom with fitted wardrobes: Bathroom with external window and shower over the bath: Fitted Kitchen with range of fitted units, electric hob and oven: Gas Central Heating: Double Glazing: Communal Gardens.