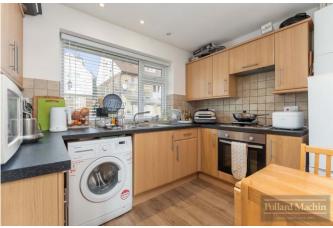

## Accommodation

Communal Entrance: Hallway with storage cupboard: 21'x13'5 Lounge with fitted units and shelving: 11'6x11'4 Double Bedroom with fitted wardrobes: Bathroom with external window and shower over the bath: Fitted Kitchen with range of fitted units, electric hob and oven: Gas Central Heating: Double Glazing: Communal Gardens.