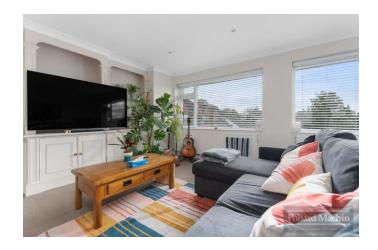

## Accommodation

Communal Entrance: Hallway with storage cupboard: 21'x13'5 Lounge with fitted units and shelving: 11'6x11'4 Double Bedroom with fitted wardrobes: Bathroom with external window and shower over the bath: Fitted Kitchen with range of fitted units, electric hob and oven: Gas Central Heating: Double Glazing: Communal Gardens.