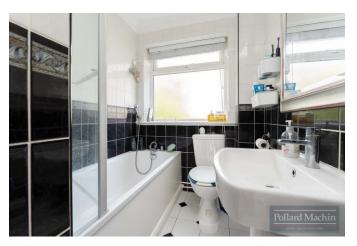

## Accommodation

Communal Entrance: Hallway with storage cupboard: 21'x13'5 Lounge with fitted units and shelving: 11'6x11'4 Double Bedroom with fitted wardrobes: Bathroom with external window and shower over the bath: Fitted Kitchen with range of fitted units, electric hob and oven: Gas Central Heating: Double Glazing: Communal Gardens.