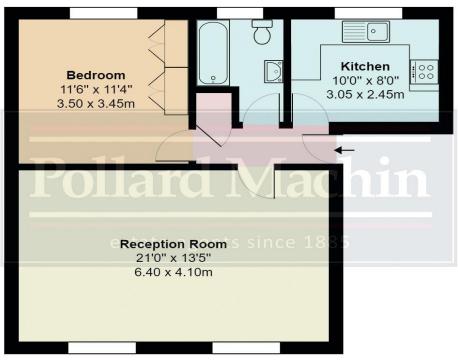

## Accommodation

Communal Entrance: Hallway with storage cupboard: 21'x13'5 Lounge with fitted units and shelving: 11'6x11'4 Double Bedroom with fitted wardrobes: Bathroom with external window and shower over the bath: Fitted Kitchen with range of fitted units, electric hob and oven: Gas Central Heating: Double Glazing: Communal Gardens.

## Temple Road, Croydon, CR0 Gross Internal Area 591sq ft / 54.9sq meters

Whilist every attempt has been made to ensure the accuracy of the floorplan shown, all measurements, positioning fixtures fittings and any other data shown are an approximate interpretation for illustrative purposes only and are not to scale. No responsibility is taken for any errors, omission, miss-statement or use of data shown.