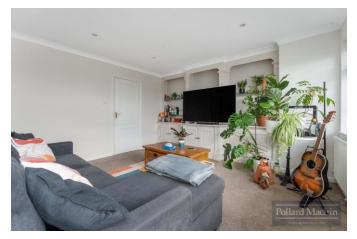

## Accommodation

Communal Entrance: Hallway with storage cupboard: 21'x13'5 Lounge with fitted units and shelving: 11'6x11'4 Double Bedroom with fitted wardrobes: Bathroom with external window and shower over the bath: Fitted Kitchen with range of fitted units, electric hob and oven: Gas Central Heating: Double Glazing: Communal Gardens.