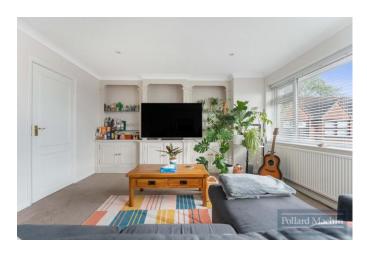

## Accommodation

Communal Entrance: Hallway with storage cupboard: 21'x13'5 Lounge with fitted units and shelving: 11'6x11'4 Double Bedroom with fitted wardrobes: Bathroom with external window and shower over the bath: Fitted Kitchen with range of fitted units, electric hob and oven: Gas Central Heating: Double Glazing: Communal Gardens.